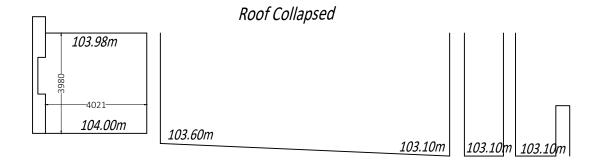

| Checked | AH         |

## **SECTIONS**

#### LONG SECTION A- A



A.O.D 102.00 m

## KEY



#### LONG SECTION B - B

# No Roof 104.80m

A.O.D 102.00 m

### LONG SECTION C - C



A.O.D 102.00 m

#### Notes :

This Survey was produced for original clients specification of time of instruction. If the survey is to be used by any other parties, or for purposes other than those originally considered further details or higher occurracies may be required — Phase contact PCA PCA close no responsability for additions made by third parties to survey.

Note: Accuracy of survey to plot scale

| PAUL CORRIGAN & ASSOCIATES<br>Hillcrest House, Hillcrest Road |                          | Notes