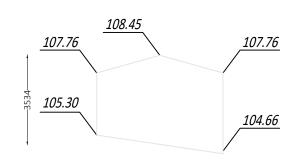

# **ELEVATIONS - BUILDING 1** SIDE 1 SIDE 2 108.63 <u> 108.63</u> 105.63 Estimated - Overgrown *104.83 104.25* 104.25 SIDE 3 102.58 A.O.D 100.00m SIDE 3 *108.63* <u>106.64</u> Estimated - Overgrown *104.84 103.95* A.O.D 100.00m KEY SIDE 3 SIDE 4 No access Date Scale Drawn - Street, the class (street street) has been expend to