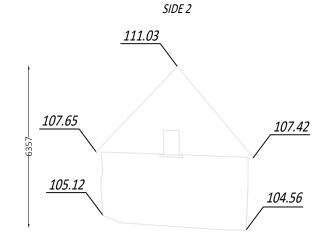

## **ELEVATIONS - BUILDING 2**

SIDE 2

A.O.D 100.00m

SIDE 4
SIDE 2
SIDE 2

KEY

A.O.D 100.00m