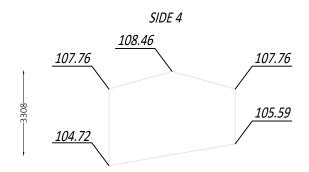

## **ELEVATIONS - BUILDING 2**

SIDE 2

A.O.D 100.00m

SIDE 4
SIDE 2
SIDE 2

KEY

A.O.D 100.00m