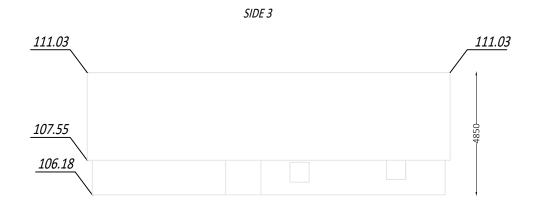

## **ELEVATIONS - BUILDING 2**

SIDE 2

A.O.D 100.00m

SIDE 4
SIDE 2
SIDE 2

KEY

A.O.D 100.00m