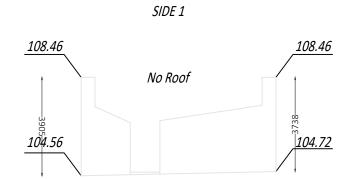

# **ELEVATIONS - BUILDING 1** SIDE 1 SIDE 2 108.63 <u> 108.63</u> 105.63 Estimated - Overgrown *104.83 104.25* 104.25 SIDE 3 102.58 A.O.D 100.00m SIDE 3 *108.63* <u>106.64</u> Estimated - Overgrown *104.84 103.95* A.O.D 100.00m KEY SIDE 3 SIDE 4 No access Date Scale Drawn - Street, the class (street street) has been expend to