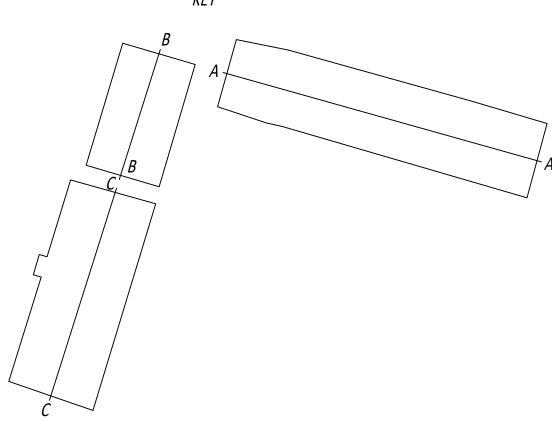

## **SECTIONS**

## KEY

#### LONG SECTION B - B

### LONG SECTION C - C

A.O.D 102.00 m