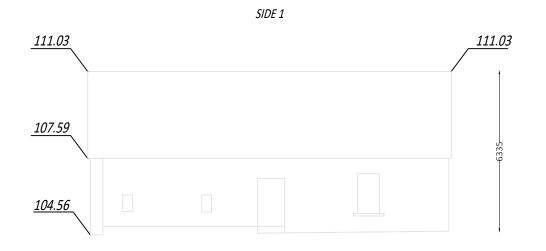

# **ELEVATIONS - BUILDING 1** SIDE 1 SIDE 2 108.63 <u> 108.63</u> 105.63 Estimated - Overgrown *104.83 104.25* 104.25 SIDE 3 102.58 A.O.D 100.00m SIDE 3 *108.63* <u>106.64</u> Estimated - Overgrown *104.84 103.95* A.O.D 100.00m KEY SIDE 3 SIDE 4 No access Date Scale Drawn - Street, the class (street street) has been expend to