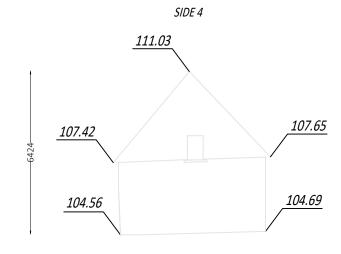

## **ELEVATIONS - BUILDING 3**

A.O.D 103.00m

Notes .

This Survey was produced for original clients specification at time of instruction.

If the survey is to be used by any other parties, or for purposes other than those originally considered, further details or higher occuracies may be required — Please contact PCA