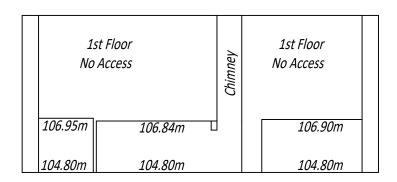

| Checked | AH         |

## **SECTIONS**

#### LONG SECTION A- A



A.O.D 102.00 m

## KEY



#### LONG SECTION B - B

# No Roof 104.80m

A.O.D 102.00 m

### LONG SECTION C - C



A.O.D 102.00 m

#### Notes :

This Survey was produced for original clients specification of time of instruction. If the survey is to be used by any other parties, or for purposes other than those originally considered further details or higher occurracies may be required — Phase contact PCA PCA close no responsability for additions made by third parties to survey.

Note: Accuracy of survey to plot scale

| PAUL CORRIGAN & ASSOCIATES<br>Hillcrest House, Hillcrest Road |                          | Notes                                                                                                                                                                                                      | Job No. | 151105FB   |
|---------------------------------------------------------------|---